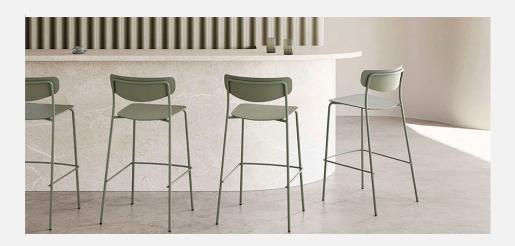

## Les Plastic Stools

Manufacturer: Inclass, Spain

Product Code

Description

Price

Stackable high stool with seat and back in polypropylene. Four leg frame in round steel tube and footrest in steel rod.

Barstool with 4 leg frame - polypropylene seat & back

LEA0030

Colours M1

\$735

LEA0030

Colours M2

\$765

Counter stool with 4 leg frame - polypropylene seat & back

LEA0020

Colours M1

\$711

LEA0020

Colours M2

\$741