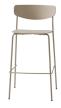

## Les Plastic Stools

Manufacturer: Inclass, Spain

Product Code

Description

Price

Stackable high stool with seat and back in polypropylene. Four leg frame in round steel tube and footrest in steel rod.

Barstool with 4 leg frame - polypropylene seat & back

LEA0030

Colours M1

\$735

LEA0030

Colours M2

\$765

Counter stool with 4 leg frame - polypropylene seat & back

LEA0020