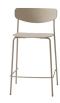

## Les Plastic Stools

Manufacturer: Inclass, Spain

Product Code

Description

Price

Stackable high stool with seat and back in polypropylene. Four leg frame in round steel tube and footrest in steel rod.

Barstool with 4 leg frame - polypropylene seat & back

Colours M1

\$711

LEA0020

Colours M2

\$741